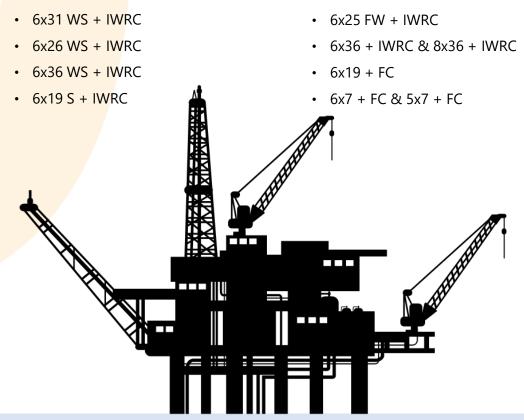

#### **OIL & GAS INDUSTRIES**

The land base drilling is one of the best challenge in the oil exploration & excavation & WIRE ROPES used in Oil field drilling need very special kind of ropes based on API standard qualification. BS Co. wire ropes meet API qualification. The index tables present minimum breaking load & nominal length masses of command WIRE ROPE construction in oil & gas industries.