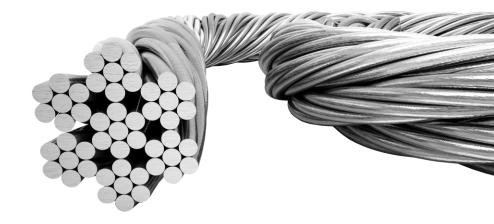

# Wire Ropes

WIRE ROPES rolling major part in marine industry as well as dredging, tower services, ship handling and mooring, need special properties offering by BS co.

- 6x24 FC
- 6x36 WS + FC
- 6x41 WS + FC
- 6x36 WS + IWRC
- 6x41 WS + IWRC
- 6x24 FC
- 7x7 WSC
- 7x19 WSC